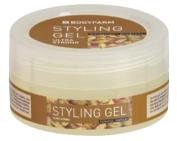

### HAIR CARE

Nourishing & Moisturizing Hair Mask 500ml e 16.9 fl oz

Repairing & Protecting Hair Mask 500ml e 16.9 fl oz

Styling gel for strong hold and easy styling. 200ml e 7.27 fl oz

| CODE  | PRODUCT DESCRIPTION                       |
|-------|-------------------------------------------|
| 01126 | HAIR MASK NOURISHING & MOISTURIZING 500ml |
| 01127 | HAIR MASK REPAIRING & PROTECTING 500ml    |
| 01110 | STYLING GEL CARDAMON 200ml                |