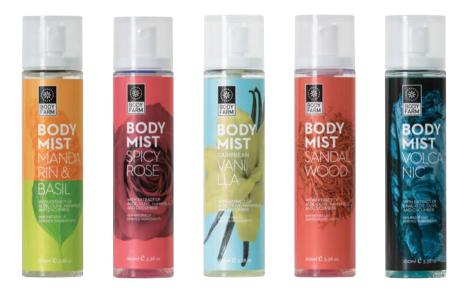

# **BODY MISTS**

Body mists enriched with extracts of Aloe, Olive, Hamamelis and Cucumber that offer a sense of coolness and rejuvenation.

| CODE  | PRODUCT DESCRIPTION               |
|-------|-----------------------------------|
| 01801 | BODY MIST SANDALWOOD 100ml        |
| 01802 | BODY MIST SPICY ROSE 100ml        |
| 01803 | BODY MIST CARIBBEAN VANILLA 100ml |
| 01804 | BODY MIST MANDARIN & BASIL 100ml  |
| 01606 | BODY MILK VOLCANIC 100ml          |