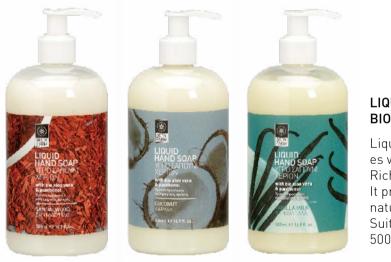

#### LIQUIDHAND SOAPS WITH BIO ALOE VERA & PANTHENOL

Liquid hand soap that gently cleanses without causing irritations. Rich in bio Aloe vera and Panthenol. It protects and maintains the skin's natural hydration. Suitable for the whole family. 500ml e 16.9 fl oz

| CODE  | PRODUCT DESCRIPTION                 |
|-------|-------------------------------------|
| 01701 | HAND CREAM OLIVE OIL 200ml          |
| 01704 | HAND CREAM SANDALWOOD 200ml         |
| 01434 | LIQUID HAND SOAP SANDALWOOD 500ml   |
| 01435 | LIQUID HAND SOAP COCONUT 500ml      |
| 01436 | LIQUID HAND SOAP VANILLA MILK 500ml |