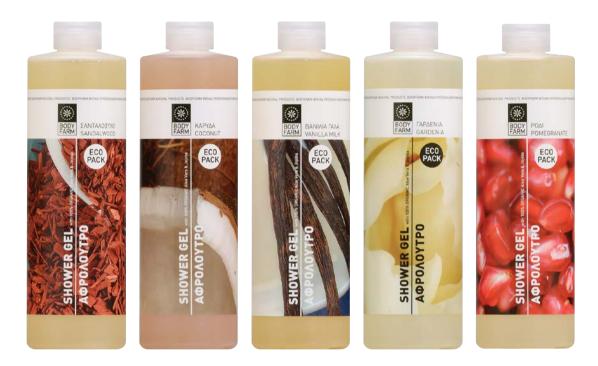

| CODE  | PRODUCT DESCRIPTION          |
|-------|------------------------------|
| 01200 | SHOWER GEL LAVENDER 250ml    |
| 01203 | SHOWER GEL GREEN TEA 250ml   |
| 01205 | SHOWER GEL SANDALWOOD 250ml  |
| 01211 | SHOWER GEL OLIVE OIL 250ml   |
| 01213 | SHOWER GEL COCONUT 250ml     |
| 01216 | SHOWER GEL WHITE MUSK 250ml  |
| 01218 | SHOWER GEL POMEGRANATE 250ml |
| 01235 | SHOWER GEL JASMINE 250ml     |

| CODE  | PRODUCT DESCRIPTION             |
|-------|---------------------------------|
| 01204 | SHOWER GEL MANGO 250ml          |
| 01206 | SHOWER GEL CEDARWOOD 250ml      |
| 01208 | SHOWER GEL GRAPE FRUIT 250ml    |
| 01209 | SHOWER GEL VANILLA-MILK 250ml   |
| 01219 | SHOWER GEL GARDENIA 250ml       |
| 01212 | SHOWER GEL CINNAMON MILK 250ml  |
| 01260 | SHOWER GEL GOJI BERRY 250ml     |
| 06203 | SHOWER GEL BUTTER CARAMEL 250ml |
| 06204 | SHOWER GEL COCOA-COOKIES 250ml  |

Shower gels enriched with Aloe\* and Jojoba\* extracts help and protect the skin. Its special developed formula revitalize the skin and leave it moisturized and velvety soft. 250ml e 8.45 fl oz