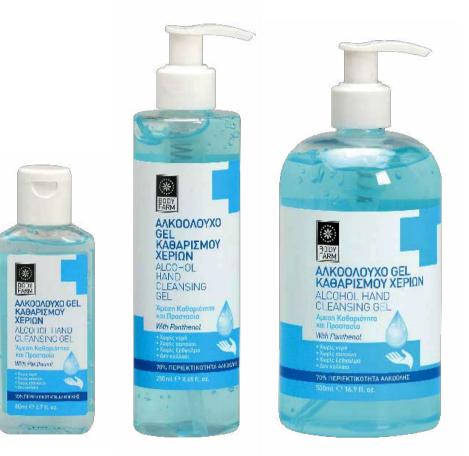

### ALCOHOL HAND CLEANSING GEL

Alcohol Hand Cleansing Gel 80ml / 250ml / 500ml with Panthenol

| CODE  | PRODUCT DESCRIPTION              |
|-------|----------------------------------|
| 03029 | ALCOHOL HAND CLEANSING GEL 80ml  |
| 03030 | ALCOHOL HAND CLEANSING GEL 250ml |
| 03031 | ALCOHOL HAND CLEANSING GEL 500ml |