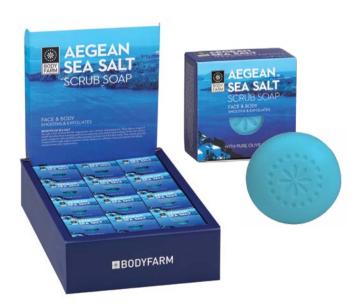

| CODE  | PRODUCT DESCRIPTION        |
|-------|----------------------------|
| 02013 | SOAP DONKEY 110ml          |
| 02113 | SOAP YOGURT 110ml          |
| 07013 | SOAP SANTORINI GRAPE 110ml |
| 01610 | SOAP VOLCANIC 110ml        |
| 13420 | SOAP PURE OLIVE OIL 110ml  |
| 13422 | AEGEAN SEA SALT 110gr      |