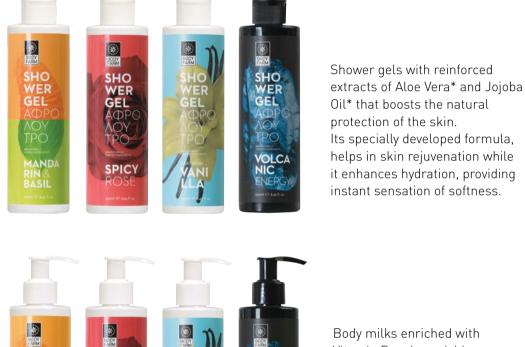

### PREMIUM LINE SHOWER GELS & BODY MILKS

BODY

BODY

**1ILK** 

Body milks enriched with Vitamin E and nourishing ingredients. Its special developed formula rich in active Aloe vera, Shea butter, combined with natural Almond and Avocado oils, moisturizes, soothes and protects the skin, leaving it smooth and velvety soft.

| CODE  | PRODUCT DESCRIPTION               |
|-------|-----------------------------------|
| 01231 | SHOWER GEL MANDARIN & BASIL 250ml |
| 01230 | SHOWER GEL SPICY ROSE 250ml       |
| 01232 | SHOWER GEL CARIBEAN VANILLA 250ml |
| 01601 | SHOWER GEL VOLCANIC 250ml         |
| 01333 | BODY MILK MANDARIN & BASIL 250ml  |
| 01332 | BODY MILK SPICY ROSE 250ml        |
| 01334 | BODY MILK CARIBEAN VANILLA 250ml  |
| 01602 | BODY MILK VOLCANIC 250ml          |