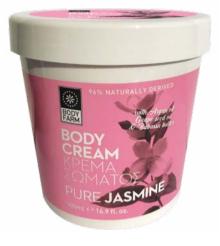

### **BODY CREAM**

Jasmine body cream with nourishing & hydrating effects. Contains rich active oils such as Argan oil, Almond oil, Grapeseed oil and Organic Olive oil for nourishing and natural skin care. 500ml e 16.9 fl oz

| CODE  | PRODUCT DESCRIPTION           |
|-------|-------------------------------|
| 01349 | BODY CREAM PURE JASMINE 500ml |
| 01350 | BODY CREAM SANDALWOOD 500ml   |
| 01351 | BODY CREAM VANILLA MILK 500ml |