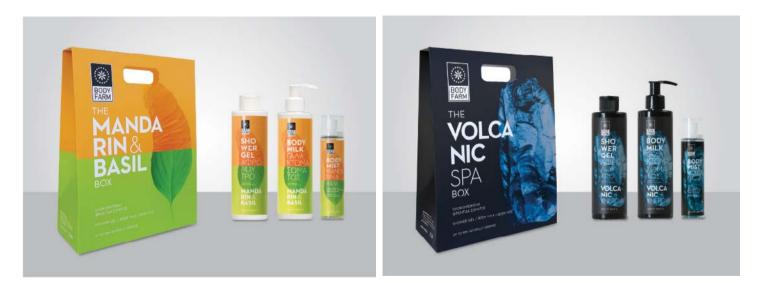

### PREMIUM LINE SHOWER GELS & BODY MILKS

BODY

BODY

**1ILK** 

Body milks enriched with Vitamin E and nourishing ingredients. Its special developed formula rich in active Aloe vera, Shea butter, combined with natural Almond and Avocado oils, moisturizes, soothes and protects the skin, leaving it smooth and velvety soft.

| CODE  | PRODUCT DESCRIPTION               |
|-------|-----------------------------------|
| 01231 | SHOWER GEL MANDARIN & BASIL 250ml |
| 01230 | SHOWER GEL SPICY ROSE 250ml       |
| 01232 | SHOWER GEL CARIBEAN VANILLA 250ml |
| 01601 | SHOWER GEL VOLCANIC 250ml         |
| 01333 | BODY MILK MANDARIN & BASIL 250ml  |
| 01332 | BODY MILK SPICY ROSE 250ml        |
| 01334 | BODY MILK CARIBEAN VANILLA 250ml  |
| 01602 | BODY MILK VOLCANIC 250ml          |