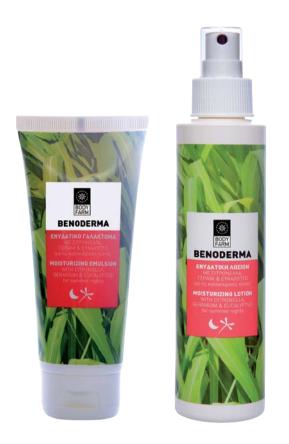

# LOTIONS for SUMMER NIGHTS

Moisturizing lotion rich in plant extracts (Citronella Oil, Geranium oil, Eucalyptus & Mimosa) ideal for the summer nights. **Spray** 150ml e 5 oz / tube 100ml e 3.38 oz.

| CODE  | PRODUCT DESCRIPTION                     |
|-------|-----------------------------------------|
| 50202 | BENODERMA LOTION spray (citronela)150ml |
| 50203 | BENODERMA MILK tube (citronela) 100ml   |

FREE FROM: PARABENS • PROPYLENE GLYCOL