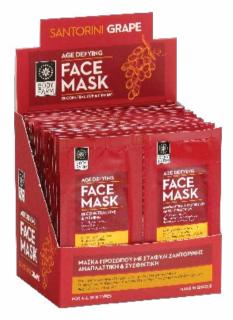

with Hyaluronic Acid, Green Clay & Volcanic rock extract

Rich face mask with antioxidant and reconstructive properties. The high percentage of polyphenols contained in the grapes has a reconstructive and antioxidant effect contributing to the firming of the skin. 2x8ml e 0.24 fl. oz

#### FACE MASK Donkey / Yogurt / Santorini Grape 2x8ml

| CODE  | PRODUCT DESCRIPTION                         |
|-------|---------------------------------------------|
| 02027 | ANTI-WRINKLE & NOURISHING FACE MASK 2x8ml   |
| 02128 | MOISTURIZING & REVITALIZING FACE MASK 2x8ml |
| 07017 | RECONSTRACTIVE & FIRMING FACE MASK 2x8ml    |