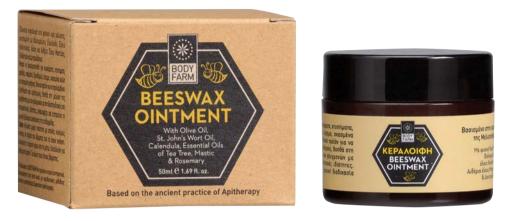

### **BEESWAX OINTMENT**

Rich beeswax recipe enriched with the therapeutic properties of **st. John's wort oil, Olive oil, Calendula oil, Aloe oil and essential oils of Mastic, Tea tree and Rosemary.** It can be used for dry skin, burns, stretch marks, wounds, chapped lips, cracked heels and eczema. An ideal product to prevent rashes, irritations, and helps in the reduction of redness and inflammations with its antibacterial and antifungal properties.

Ideal formula for children to hydrate your baby's body after changing the diaper and any irritation of the skin. Prevents stretch marks, protects nipples from irritation.

| CODE  | PRODUCT DESCRIPTION                      |
|-------|------------------------------------------|
| 03025 | BEESWAX OINTMENT 50ml                    |
| 03026 | BEESWAX OINTMENT ideal for children 50ml |