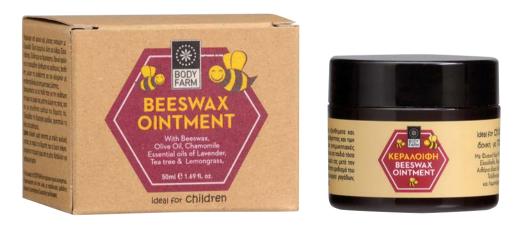

Ideal for children

Beeswax recipe enriched with **olive oil, chamomile oil, aloe oil and essential oils of lavender, tea tree and lemongrass.** A traditional ointment to prevent rashes and irritations, helps reduce redness and inflammation with antibacterial and antifungal properties.

Ideal formula for children to hydrate your baby's body after changing the diaper and any irritation of the skin. Prevents stretch marks, protects nipples from irritation.

| CODE  | PRODUCT DESCRIPTION                      |
|-------|------------------------------------------|
| 03025 | BEESWAX OINTMENT 50ml                    |
| 03026 | BEESWAX OINTMENT ideal for children 50ml |