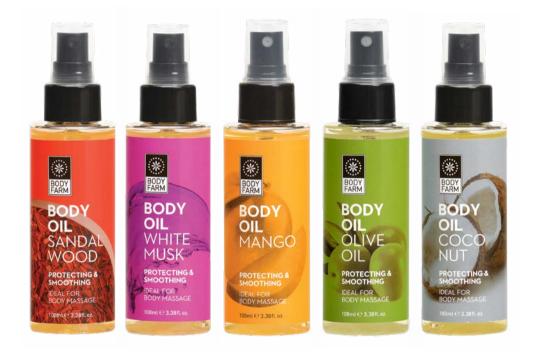

# **BODY OILS**

#### **BODY OILS**

Body oils which soften and protect your skin. Suitable for all skin types and ideal for use as an excellent moisturizer or a relaxing massage. 100ml e 3.38 fl oz

| CODE  | PRODUCT DESCRIPTION          |
|-------|------------------------------|
| 01506 | DRY OIL face-body-hair 100ml |
| 01507 | DRY OIL sandalwood 100ml     |
| 01508 | DRY OIL white musk 100ml     |
| 01509 | DRY OIL mango 100ml          |
| 01510 | DRY OIL olive oil 100ml      |
| 01511 | DRY OIL coconut 100ml        |