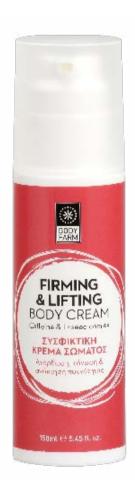

### FIRMING & LIFTING BODY CREAM

#### FIRMING & LIFTING BODY CREAM

The linseed extract contained is rich in pure polyholosides, as Xylose, that contributes to the stimulation of microcirculation and improve skin density and elasticity. It contains moisturizing agents and natural active fruit (Longan) and nut (Macadamia nut) ingredients which help reducing skin lines and normalize skin texture, while caffeine has stimulating and lipolytic action. Ideal for areas with loose skin such as thighs, abdomen, chest and arms.

| CODE  | PRODUCT DESCRIPTION                |
|-------|------------------------------------|
| 01521 | FIRMING & LIFTING BODY CREAM 150ml |