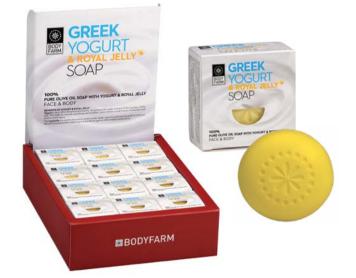

Donkey milk soap with pure virgin olive oil. For face and body. 110gr 3.53 oz

Yogurt increases the water content of the top layer of the skin. 110gr 3.53 oz

Exfoliating soap with sea salt suitable for both face and body. 110gr 3.53 oz

| CODE  | PRODUCT DESCRIPTION        |
|-------|----------------------------|
| 02013 | SOAP DONKEY 110ml          |
| 02113 | SOAP YOGURT 110ml          |
| 07013 | SOAP SANTORINI GRAPE 110ml |
| 01610 | SOAP VOLCANIC 110ml        |
| 13420 | SOAP PURE OLIVE OIL 110ml  |
| 13422 | AEGEAN SEA SALT 110gr      |