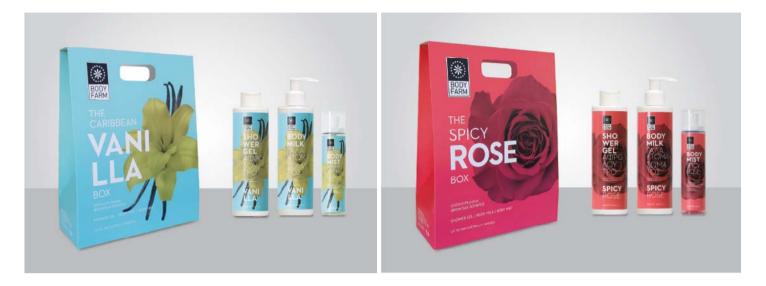

### PREMIUM LINE SHOWER GELS & BODY MILKS

BODY

BODY

**1ILK** 

Body milks enriched with Vitamin E and nourishing ingredients. Its special developed formula rich in active Aloe vera, Shea butter, combined with natural Almond and Avocado oils, moisturizes, soothes and protects the skin, leaving it smooth and velvety soft.

| CODE  | PRODUCT DESCRIPTION               |
|-------|-----------------------------------|
| 01231 | SHOWER GEL MANDARIN & BASIL 250ml |
| 01230 | SHOWER GEL SPICY ROSE 250ml       |
| 01232 | SHOWER GEL CARIBEAN VANILLA 250ml |
| 01601 | SHOWER GEL VOLCANIC 250ml         |
| 01333 | BODY MILK MANDARIN & BASIL 250ml  |
| 01332 | BODY MILK SPICY ROSE 250ml        |
| 01334 | BODY MILK CARIBEAN VANILLA 250ml  |
| 01602 | BODY MILK VOLCANIC 250ml          |