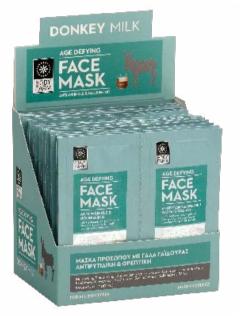

### ANTI-WRINKLE & NOURISHING

with Hyaluronic Acid, Green clay, Aloe and Yeast Pichia heedii peptide active complex

Face mask inspired by the unique moisturizing and regenerating properties of donkey milk. Enriched with Hyaluronic Acid, Panthenol and Aloe protects skin, enhancing its elasticity. 2x8ml e 0.24 fl. oz

#### FACE MASK Donkey / Yogurt / Santorini Grape 2x8ml

| CODE  | PRODUCT DESCRIPTION                         |
|-------|---------------------------------------------|
| 02027 | ANTI-WRINKLE & NOURISHING FACE MASK 2x8ml   |
| 02128 | MOISTURIZING & REVITALIZING FACE MASK 2x8ml |
| 07017 | RECONSTRACTIVE & FIRMING FACE MASK 2x8ml    |