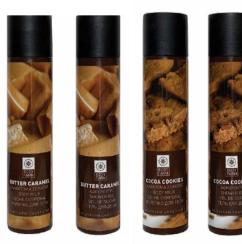

| CODE  | PRODUCT DESCRIPTION             |
|-------|---------------------------------|
| 01204 | SHOWER GEL MANGO 250ml          |
| 01206 | SHOWER GEL CEDARWOOD 250ml      |
| 01208 | SHOWER GEL GRAPE FRUIT 250ml    |
| 01209 | SHOWER GEL VANILLA-MILK 250ml   |
| 01219 | SHOWER GEL GARDENIA 250ml       |
| 01212 | SHOWER GEL CINNAMON MILK 250ml  |
| 01260 | SHOWER GEL GOJI BERRY 250ml     |
| 06203 | SHOWER GEL BUTTER CARAMEL 250ml |
| 06204 | SHOWER GEL COCOA-COOKIES 250ml  |

| CODE  | PRODUCT DESCRIPTION            |
|-------|--------------------------------|
| 01304 | BODY MILK MANGO 250ml          |
| 01306 | BODY MILK CEDARWOOD 250ml      |
| 01308 | BODY MILK GRAPE FRUIT 250ml    |
| 01309 | BODY MILK VANILLA-MILK 250ml   |
| 01319 | BODY MILK GARDENIA 250ml       |
| 01360 | BODY MILK GOJI BERRY 250ml     |
| 06303 | BODY MILK BUTTER CARAMEL 250ml |
| 06304 | BODY MILK COCOA-COOKIES 250ml  |

### **SWEET GIFT SETS**

09948 GIFT PACK **BUTTER CARAMEL** Shower Gel 250ml Body Milk 250ml Soap 110g

09949 GIFT PACK **COCOA COOKIES** Shower Gel 250ml Body Milk 250ml Soap 110g