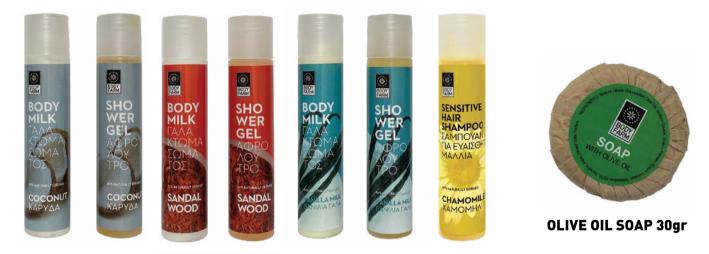

## **AMENITIES & TRAVEL SIZE**

AMENITIES 4x40ml

TRAVEL SIZE 4x50ml

| CODE  | PRODUCT DESCRIPTION                     |
|-------|-----------------------------------------|
| 51001 | AMENITIES 4X40ml                        |
| 51001 | TRAVEL KIT 4X50ml MANG-SAND-CHAM-VAN MI |
| 51002 | TRAVEL KIT 4X50ml OLIVE OIL             |
| 51003 | TRAVEL KIT 4X50ml CHOCOLATE-CARAMEL     |
| 50020 | OLIVE OIL SOAP 30 gr                    |