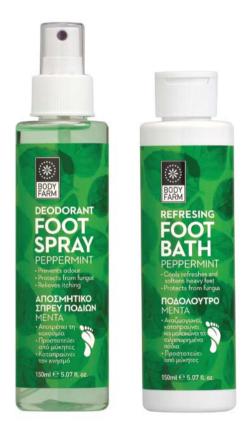

#### DEODORANT FOOT SPRAY 150ml FOOT BATH 150ml

with Peppermint extract for the deodorizing protection of the feet.

| CODE  | PRODUCT DESCRIPTION        |
|-------|----------------------------|
| 05002 | DEODORANT FOOT SPRAY 150ml |
| 05003 | SOOTHING FOOT BATH 150ml   |