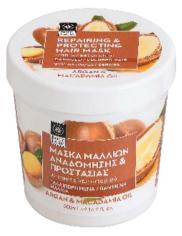

### HAIR CARE

Nourishing & Moisturizing Hair Mask 500ml e 16.9 fl oz

Repairing & Protecting Hair Mask 500ml e 16.9 fl oz

Styling gel for strong hold and easy styling. 200ml e 7.27 fl oz

| CODE  | PRODUCT DESCRIPTION                       |
|-------|-------------------------------------------|
| 01126 | HAIR MASK NOURISHING & MOISTURIZING 500ml |
| 01127 | HAIR MASK REPAIRING & PROTECTING 500ml    |
| 01110 | STYLING GEL CARDAMON 200ml                |