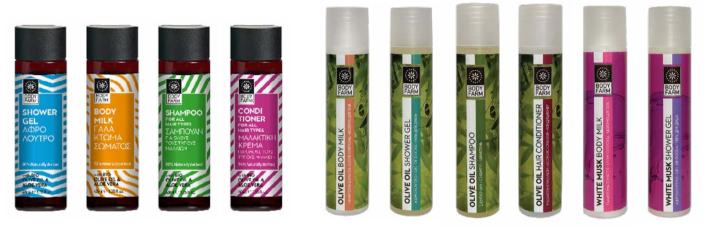

## **AMENITIES & TRAVEL SIZE**

AMENITIES 4x40ml

TRAVEL SIZE 4x50ml

| CODE  | PRODUCT DESCRIPTION                     |
|-------|-----------------------------------------|
| 51001 | AMENITIES 4X40ml                        |
| 51001 | TRAVEL KIT 4X50ml MANG-SAND-CHAM-VAN MI |
| 51002 | TRAVEL KIT 4X50ml OLIVE OIL             |
| 51003 | TRAVEL KIT 4X50ml CHOCOLATE-CARAMEL     |
| 50020 | OLIVE OIL SOAP 30 gr                    |

TRAVEL SIZE 4x50ml