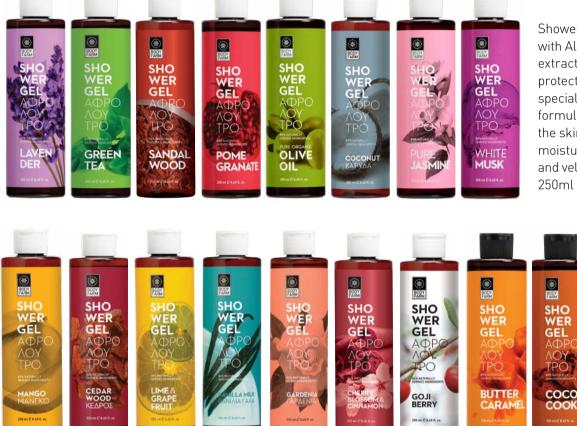

| CODE  | PRODUCT DESCRIPTION          |
|-------|------------------------------|
| 01200 | SHOWER GEL LAVENDER 250ml    |
| 01203 | SHOWER GEL GREEN TEA 250ml   |
| 01205 | SHOWER GEL SANDALWOOD 250ml  |
| 01211 | SHOWER GEL OLIVE OIL 250ml   |
| 01213 | SHOWER GEL COCONUT 250ml     |
| 01216 | SHOWER GEL WHITE MUSK 250ml  |
| 01218 | SHOWER GEL POMEGRANATE 250ml |
| 01235 | SHOWER GEL JASMINE 250ml     |

| CODE  | PRODUCT DESCRIPTION             |
|-------|---------------------------------|
| 01204 | SHOWER GEL MANGO 250ml          |
| 01206 | SHOWER GEL CEDARWOOD 250ml      |
| 01208 | SHOWER GEL GRAPE FRUIT 250ml    |
| 01209 | SHOWER GEL VANILLA-MILK 250ml   |
| 01219 | SHOWER GEL GARDENIA 250ml       |
| 01212 | SHOWER GEL CINNAMON MILK 250ml  |
| 01260 | SHOWER GEL GOJI BERRY 250ml     |
| 06203 | SHOWER GEL BUTTER CARAMEL 250ml |
| 06204 | SHOWER GEL COCOA-COOKIES 250ml  |

Shower gels enriched with Aloe\* and Jojoba\* extracts help and protect the skin. Its special developed formula revitalize the skin and leave it moisturized and velvety soft. 250ml e 8.45 fl oz