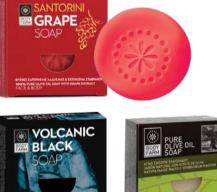

Donkey milk soap with pure virgin olive oil. For face and body. 110gr 3.53 oz

Yogurt increases the water content of the top layer of the skin. 110gr 3.53 oz

Exfoliating soap with sea salt suitable for both face and body. 110gr 3.53 oz

| CODE  | PRODUCT DESCRIPTION        |
|-------|----------------------------|
| 02013 | SOAP DONKEY 110ml          |
| 02113 | SOAP YOGURT 110ml          |
| 07013 | SOAP SANTORINI GRAPE 110ml |
| 01610 | SOAP VOLCANIC 110ml        |
| 13420 | SOAP PURE OLIVE OIL 110ml  |
| 13422 | AEGEAN SEA SALT 110gr      |