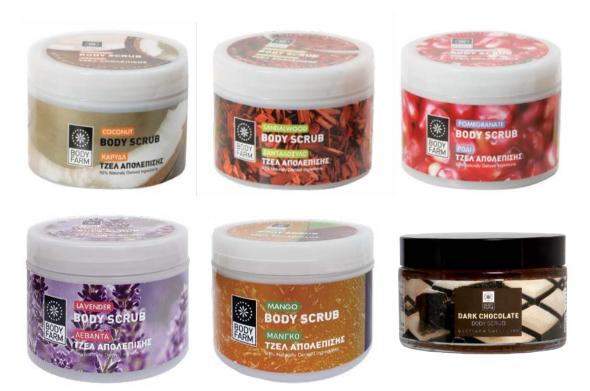

## **BODY SCRUBS**

Body scrubs which remove dead skin cells, whilst at the same time giving a sense of relief and revitalization by providing moisture. 200ml e 6.9 fl oz

| CODE  | PRODUCT DESCRIPTION             |
|-------|---------------------------------|
| 01320 | BODY SCRUB COCONUT 200ml        |
| 01321 | BODY SCRUB SANDALWOOD 200ml     |
| 01325 | BODY SCRUB POMEGRANATE 200ml    |
| 01326 | BODY SCRUB LAVENDER 200ml       |
| 01326 | BODY SCRUB MANGO 200ml          |
| 01326 | BODY SCRUB DARK CHOCOLATE 200ml |