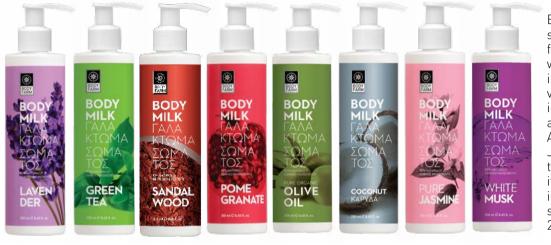

## BODY MILKS

Body milks with specially developed formula, enriched with nourishing ingredients and vitamins A,E,F with intense moisturizing and emollient action. Active Aloe\* and Jojoba oil\* protect the skin, enhance its elasticity offering immediate soft silky feel. 250ml e 8.45 fl oz

| CODE  | PRODUCT DESCRIPTION         |
|-------|-----------------------------|
| 01300 | BODY MILK LAVENDER 250ml    |
| 01303 | BODY MILK GREEN TEA 250ml   |
| 01305 | BODY MILK SANDALWOOD 250ml  |
| 01311 | BODY MILK OLIVE OIL 250ml   |
| 01313 | BODY MILK COCONUT 250ml     |
| 01316 | BODY MILK WHITE MUSK 250ml  |
| 01318 | BODY MILK POMEGRANATE 250ml |
| 01335 | BODY MILK JASMINE 250ml     |