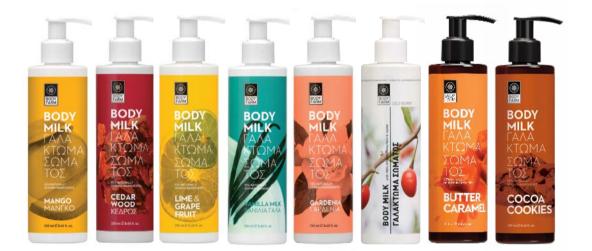

## BODY MILKS

Body milks with specially developed formula, enriched with nourishing ingredients and vitamins A,E,F with intense moisturizing and emollient action. Active Aloe\* and Jojoba oil\* protect the skin, enhance its elasticity offering immediate soft silky feel. 250ml e 8.45 fl oz

| CODE  | PRODUCT DESCRIPTION            |
|-------|--------------------------------|
| 01304 | BODY MILK MANGO 250ml          |
| 01306 | BODY MILK CEDARWOOD 250ml      |
| 01308 | BODY MILK GRAPE FRUIT 250ml    |
| 01309 | BODY MILK VANILLA-MILK 250ml   |
| 01319 | BODY MILK GARDENIA 250ml       |
| 01360 | BODY MILK GOJI BERRY 250ml     |
| 06303 | BODY MILK BUTTER CARAMEL 250ml |
| 06304 | BODY MILK COCOA-COOKIES 250ml  |