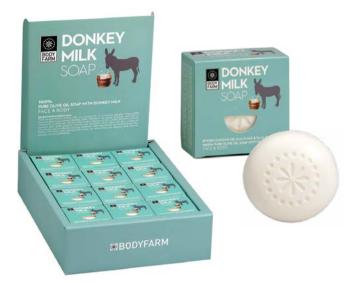

Donkey milk soap with pure virgin olive oil. For face and body. 110gr 3.53 oz

Yogurt increases the water content of the top layer of the skin. 110gr 3.53 oz

Exfoliating soap with sea salt suitable for both face and body. 110gr 3.53 oz

| CODE  | PRODUCT DESCRIPTION        |
|-------|----------------------------|
| 02013 | SOAP DONKEY 110ml          |
| 02113 | SOAP YOGURT 110ml          |
| 07013 | SOAP SANTORINI GRAPE 110ml |
| 01610 | SOAP VOLCANIC 110ml        |
| 13420 | SOAP PURE OLIVE OIL 110ml  |
| 13422 | AEGEAN SEA SALT 110gr      |