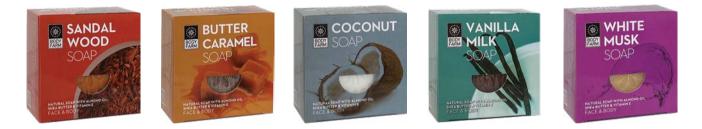

| CODE  | PRODUCT DESCRIPTION  |
|-------|----------------------|
| 01422 | SOAP GARDENIA 100gr  |
| 01425 | SOAP ALOE 100gr      |
| 01421 | SOAP OLIVE OIL 100gr |
| 01423 | SOAP CINNAMON 100g   |

| CODE  | PRODUCT DESCRIPTION       |
|-------|---------------------------|
| 13415 | SOAP SANDALWOOD 110gr     |
| 03416 | SOAP CEDARWOOD 110g       |
| 13418 | SOAP COCONUT 110g         |
| 01464 | SOAP COCOA COOKIES 110gr  |
| 13417 | SOAP WHITE MUSK 110g      |
| 03421 | SOAP LAVENDER 110g        |
| 01463 | SOAP BUTTER CARAMEL 110gr |
| 13419 | SOAP VANILLA MILK 110gr   |