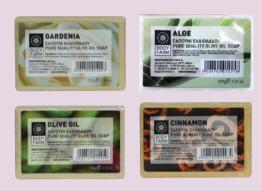

| CODE  | PRODUCT DESCRIPTION  |
|-------|----------------------|
| 01422 | SOAP GARDENIA 100gr  |
| 01425 | SOAP ALOE 100gr      |
| 01421 | SOAP OLIVE OIL 100gr |
| 01423 | SOAP CINNAMON 100g   |

| CODE  | PRODUCT DESCRIPTION       |
|-------|---------------------------|
| 13415 | SOAP SANDALWOOD 110gr     |
| 03416 | SOAP CEDARWOOD 110g       |
| 13418 | SOAP COCONUT 110g         |
| 01464 | SOAP COCOA COOKIES 110gr  |
| 13417 | SOAP WHITE MUSK 110g      |
| 03421 | SOAP LAVENDER 110g        |
| 01463 | SOAP BUTTER CARAMEL 110gr |
| 13419 | SOAP VANILLA MILK 110gr   |