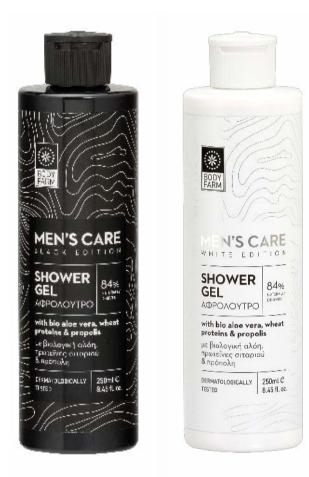

#### MEN'S CARE PREMIUM EDITION

Shower gel with aromatic notes. The contained complex of natural active ingredients such as organic Aloe vera, Oat and Abyssinian oil gently cleanses the skin without dehydrating it. Wheat proteins in combination with Propolis, help to rejuvenate the skin and improve its elasticity, offering a wonderful feeling of freshness and well-being.

| CODE  | PRODUCT DESCRIPTION               |
|-------|-----------------------------------|
| 01254 | SHOWER GEL MEN'S CARE BLACK 250ml |
| 01255 | SHOWER GEL MEN'S CARE WHITE 250ml |