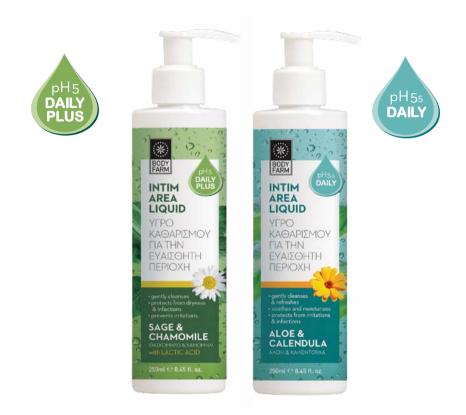

## SENSITIVE AREA

Special developed formula, based on Sage\* and Chamomile's\* and Lactic acid qualities. It is suitable for sensitive area's daily care. Contains Tea Tree Oil which protects from undesirable smells, whereas at the same time, prevents from infections and fungus. Its neutral pH protects the area from dryness. 250ml e 8.45 fl oz Special developed formula, based on Aloe Vera\* and Calendula\* qualities. It is suitable for sensitive area's daily care. Contains Tea Tree Oil which protects from undesirable smells, whereas at the same time, prevents from infections and fungus. Its neutral pH protects the area from dryness. 250ml e 8.45 fl oz

AREA

| CODE  | PRODUCT DESCRIPTION                   |
|-------|---------------------------------------|
| 01330 | CLEANSING LIQUID CHAMOMILE-SAGE 250ml |
| 01331 | CLEANSING LIQUID ALOE VERA 250ml      |