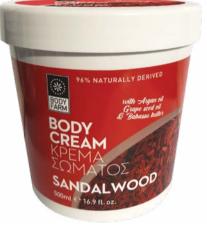

Sandalwood body cream offers deep hydration & instant softness to the skin. Contains rich active oils such as Argan oil, Almond oil, Grapeseed oil and Organic Olive oil for nourishing and natural skin care. 500ml e 16.9 fl oz Research Andread States and a state of the states of the s

| CODE  | PRODUCT DESCRIPTION           |
|-------|-------------------------------|
| 01349 | BODY CREAM PURE JASMINE 500ml |
| 01350 | BODY CREAM SANDALWOOD 500ml   |
| 01351 | BODY CREAM VANILLA MILK 500ml |