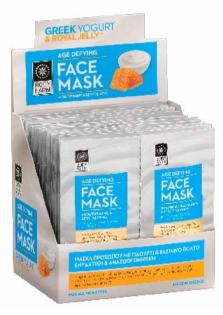

#### MOISTURIZING & REVITALIZING

with Hyaluronic Acid, Aloe Vera and Green Clay

Multi-action face mask for immediate and visible results. Yogurt's active ingredients, royal jelly and hyaluronic acid increase the moisture levels in the upper skin layers, providing anti-wrinkle action. 2x8ml e 0.24 fl. oz RECONSTRACTIVE & FIRMING

#### FACE MASK Donkey / Yogurt / Santorini Grape 2x8ml

| CODE  | PRODUCT DESCRIPTION                         |
|-------|---------------------------------------------|
| 02027 | ANTI-WRINKLE & NOURISHING FACE MASK 2x8ml   |
| 02128 | MOISTURIZING & REVITALIZING FACE MASK 2x8ml |
| 07017 | RECONSTRACTIVE & FIRMING FACE MASK 2x8ml    |